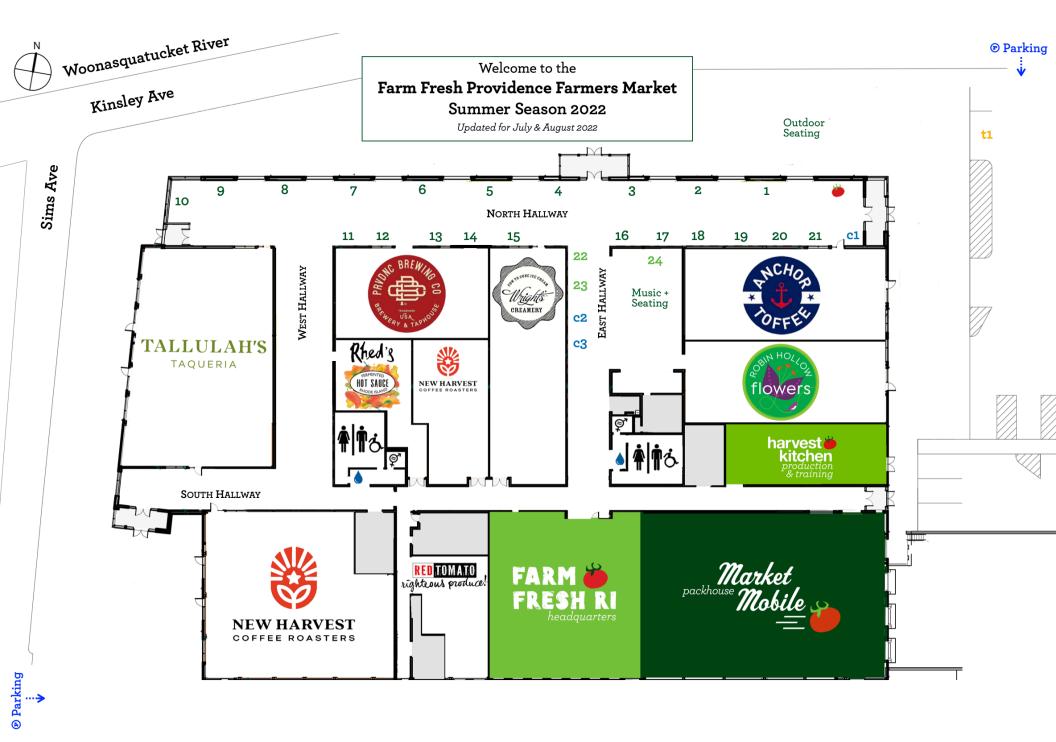

#### North Hallway

- 1 Daily Farm
- 2 Steere Orchard weekly starting 7/30
- 3 Sanctuary Herbs of Providence
- 4 Delicious Deli
- 5 Lucayda Farm
- 6 Skydog Farm & Kitchen
- 7 Ocean State Foods
- 8 The Coffee Guy
- 9 Fromagerie Madelin weekly starting 7/30
- 10 Buns Bakery
- 11 Movement Ground Farm
- 12 Fully Rooted
- 13 June Love's English Bakery
- 14 Wild Earth Farm
- 15 Bami Farm
- 16 Martinelli's Farm & Charcuterie
- 16 Provencal Bakery
- 16 Tony's Seafood
- 17 Rebelle Artisan Bagels
- 18 Harvest Kitchen
- 19 gC Farms
- 20 Flying Carrot Farm
- 21 B Royal Honey 6/4, 6/18, 7/2, 7/16, 7/30
- 21 Coveted Farms 6/11, 6/25, 7/9, 7/23

#### EAST HALLWAY

- 22 RI Mushroom Co
- 23 Herbs and Mylk 6/11, 6/25, 7/9, 7/23
- 24 Ward's Berry Farm

### FOOD TRUCK

t1 Rocket Fine Street Food

## COMMUNITY & POP-UP TABLES

c1 - c4 Changes weekly

## FARM FRESH RI

Info, Fresh Bucks, Bonus Bucks

This farmers market is open year-round. Our vendor lineup changes with the seasons. Vendors attend weekly unless dates are listed.

Delightfully indoors on those rainy or toohot days, the farmers market fun extends out onto our market patio overlooking the Woonasquatucket River & Greenway in ideal weather.

This market takes place inside at Farm Fresh RI, which has ramps, no stairs, an adjacent parking lot, wide doorways, as well as wheelchair accessible and gender-neutral restrooms.

Farm Fresh Rhode Island is a 501c3 nonprofit organization, and an Equal Opportunity Provider.