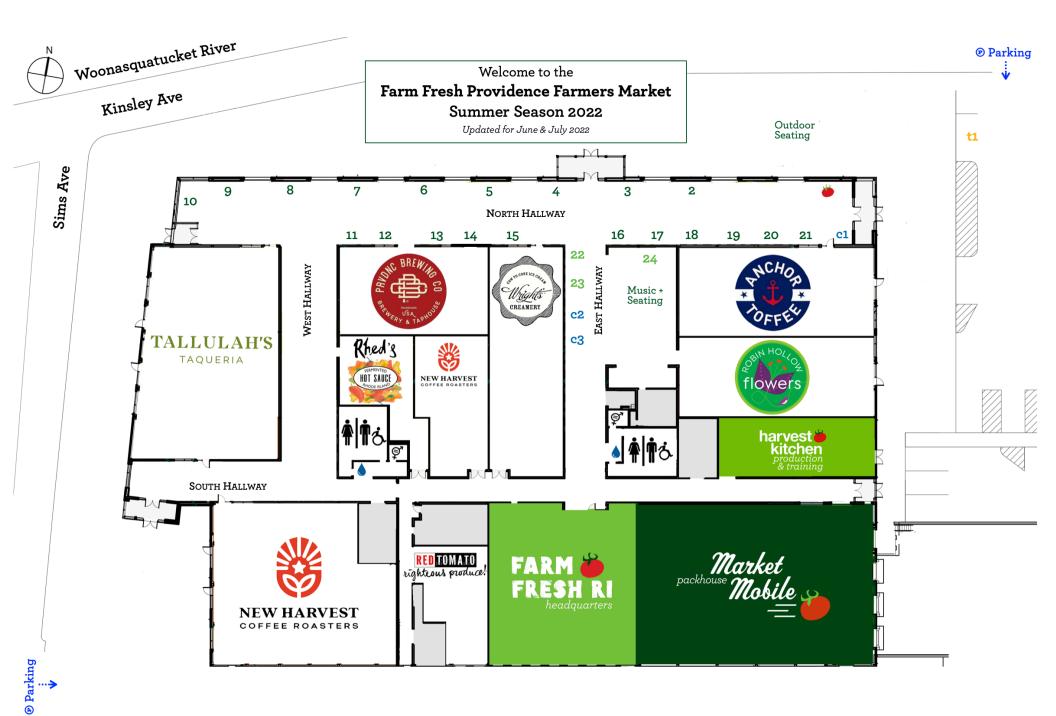

### NORTH HALLWAY

- 2 Steere Orchard weekly starting 7/30
- 3 Sanctuary Herbs of Providence
- 4 Delicious Deli
- 5 Lucayda Farm
- 6 Skydog Farm & Kitchen
- 7 Ocean State Foods
- 8 The Coffee Guy
- 9 Buns Bakery
- 10 Daily Farm
- 11 Movement Ground Farm
- 12 Fully Rooted
- 13 June Love's English Bakery
- 14 Wild Earth Farm
- 15 Bami Farm
- 16 Martinelli's Farm & Charcuterie
- 17 Rebelle Artisan Bagels
- 18 Harvest Kitchen
- 19 gC Farms
- 20 Flying Carrot Farm
- 21 B Royal Honey 6/4, 6/18, 7/2, 7/16, 7/30
- 21 Coveted Farms 6/11, 6/25, 7/9, 7/23

### **EAST HALLWAY**

- 22 RI Mushroom Co
- 23 Herbs and Mylk 6/11, 6/25, 7/9, 7/23
- 24 Ward's Berry Farm

### FOOD TRUCK

t1 Rocket Fine Street Food

### COMMUNITY & POP-UP TABLES

c1 - c4 Changes weekly

#### FARM FRESH RI

Info, Fresh Bucks, Bonus Bucks

This farmers market is open year-round. Our vendor lineup changes with the seasons. Vendors attend weekly unless dates are listed.

Delightfully indoors on those rainy or toohot days, the farmers market fun extends out onto our market patio overlooking the Woonasquatucket River & Greenway in ideal weather.

This market takes place inside at Farm Fresh RI, which has ramps, no stairs, an adjacent parking lot, wide doorways, as well as wheelchair accessible and gender-neutral restrooms.

Farm Fresh Rhode Island is a 501c3 nonprofit organization, and an Equal Opportunity Provider.