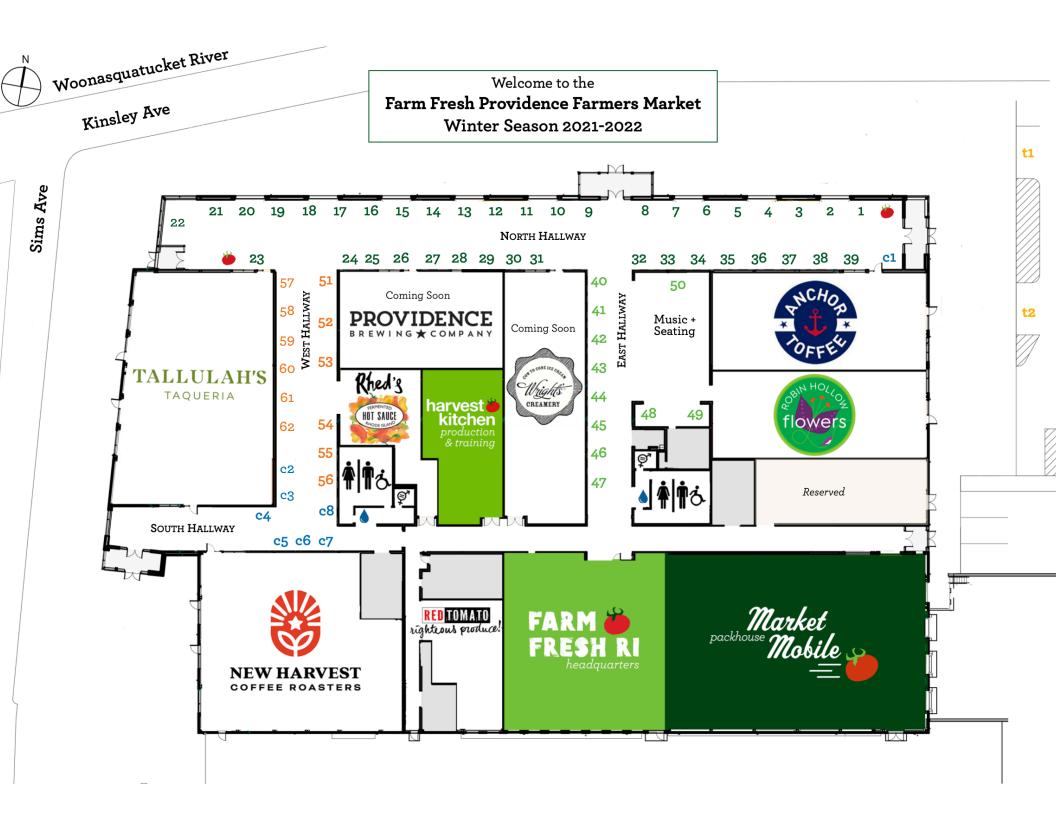

#### NORTH HALLWAY

- Sweet and Salty Farm
- 2 Earth Essence Herbals
- 3 Farmacy Herbs
- 4 Fearless Fish Market
- 5 Steere Orchard
- 6 Luluna Kombucha
- 7 Sanctuary Herbs of Providence
- 8 Simmons Farm
- 9 Seven Stars Bakery
- 10 Delicious Deli
- 11 Lucayda Farm
- 12 Silk Tree Farm
- Nuts & Bolts Nursery Coop -11/13, 12/11
- 13 Black Leaf Tea & Culture Shop—11/20, 12/18
- 13 Herbs and Mylk 11/27, 12/22
- 14 Kane's Kitchen 11/6, 11/20, 12/4, 12/18
- 14 Chi Kitchen 11/13, 11/27, 12/11, 12/22
- 15 Butter Cuisine 11/6, 11/20, 12/4, 12/18
- 15 Soul Fresh Proteins -11/13, 12/11, 12/22
- 16 Narragansett Creamery
- 17 Wishing Stone Farm
- 18 Buns Bakery
- 19 The Coffee Guy
- 20 Great Harvest Bread Company
- 21 Hopkins Southdowns
- 22 Zeigler's Market Garden
- 23 Barden Family Orchard
- 24 Pickily 11/6, 11/20, 12/4, 12/18
- 24 Beth Bakes 11/13, 11/27, 12/11, 12/22
- 25 Fully Rooted
- 26 Triton Seafood
- 27 Beautiful Day
- 28 June Love's English Bakery
- 29 Deep Roots Farm
- 30 African Alliance of RI
- 31 Wright's Dairy Farm
- 32 Barrett's Garden
- 33 Rebelle Artisan Bagels
- 34 Langwater Farm
- 35 RI Mushroom Company
- 36 Harvest Kitchen
- 37 Provencal Bakery
- 38 Flying Carrot Farm
- 39 Fairland Farms

#### EAST HALLWAY

- 40 Slowhand Sharpening
- 41 Newport Sea Salt Co. -11/13, 12/11
- 41 Dee's Little Sweets 11/20, 12/4, 12/18
- Secrets in the Kitchen -11/27, 12/22
- 42 gC Farm
- 43 Ocean State Pepper Co. 11/6, 11/20, 12/4, 12/18
- 43 Just Like Nana's—11/6, 11/13, 11/27, 12/4, 12/11, 12/22
- 44 Moonlight Rose Alpacas
- 45 Martinelli's Farm & Charcuterie
- 46 Skydog Farm
- 47 Clover Desserts
- 48 La Creperie
- 49 Matilda RI
- 50 Ward's Berry Farm

#### **WEST HALLWAY**

- 51 Sweet Possibilities
- 52 Allen Farms
- 53 Harmony Hill Farm
- 54 Pat's Pastured
- 55 Silver Thistle Farm & Cheesery
- 56 Knead Doughnuts
- 57 Lafleur's Wildflower Honey 11/6, 11/20, 12/4, 12/18
- 57 Cluck & Trowel 11/13, 11/27, 12/11, 12/22
- 58 Jack's Snacks, A Dog Bakery
- 59 The Local Catch
- 60 RI Spa Products
- 61 Lara's Cuisine
- 62 Foggy Notion -11/20
- 62 Minymeals -12/11, 12/28

### FOOD TRUCKS

- t1 Rocket Fine Street Food
- t2 Incred-a-bowl— 11/6, 11/20, 12/4, 12/18
- t2 Bonetown BBQ -11/13, 11/27, 12/11, 12/22

#### COMMUNITY & SPONSOR TABLES

c1 - c8 Changes weekly

#### FARM FRESH RI

Info, Fresh Bucks, Bonus Bucks

<sup>\*</sup>Vendors are weekly unless dates are shown.